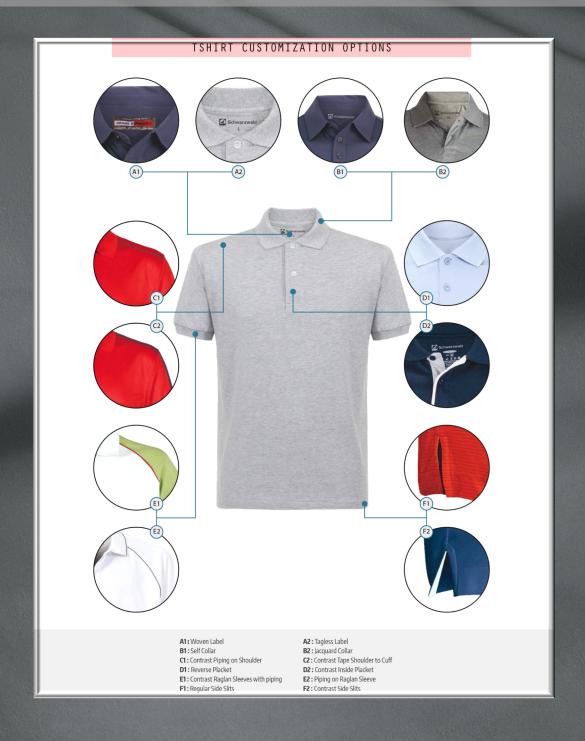

#### Paper Based Materials:

We do provide all kind of paper based materials printing with different finish options.