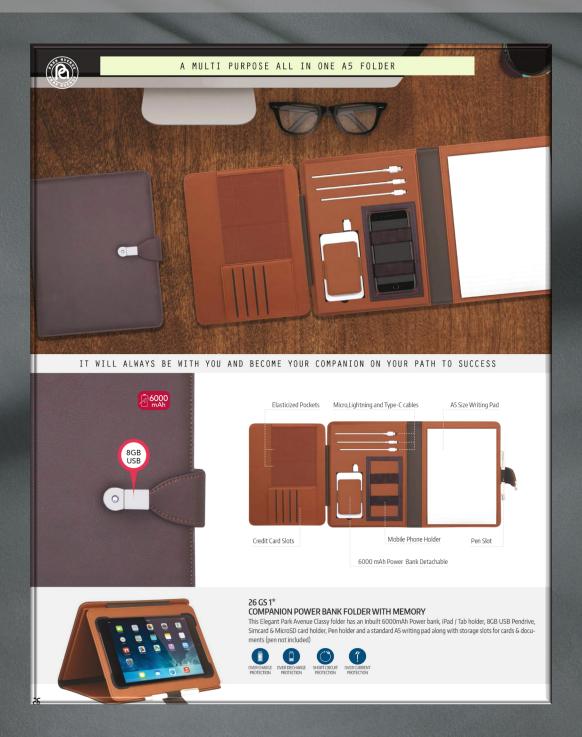

#### Corporate Gifts

MULTI INPUT PORTABLE PROJECTOR WITH WIFI BLUETOOTH AND 100 LUMENS BRIGHTNESS