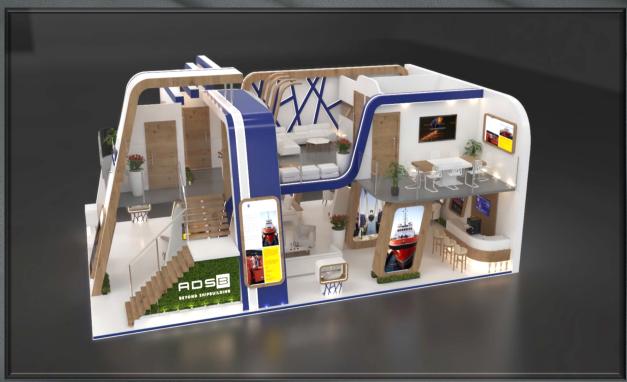

based materials printing with different finish options.

#### **Wooden Production Items:**

ANALOGY is providing a high-quality production for all wooden materials such as Exhibitions Stands, Customized Booths and Event production items.

#### **Point of Sale Materials:**

We do provide all point of sale materials with different materials such as Acrylic, Wooden, Corrugated, Foamboard and Hard Cupboard)

Floor stands, Countertops, gondolas, shelf talkers and other materials which position your visibility in a different part.

### **Branded Kits**









### Branded Kits







### Branded Kits





### Brochures and Desk Mockups









### Brochures and Desk Mockups







#### **POS Materials**







#### **Exhibitions Customized Booths**





### **Exhibitions Customized Booths**





#### Corporate Gifts



MULTI INPUT PORTABLE PROJECTOR WITH WIFI BLUETOOTH AND 100 LUMENS BRIGHTNESS



#### 16 GS 1 ANDROID PROJECTOR 8GB

#### est portable projector

one of the very few portable projectors with a brightness of 100 Lumens. Extremely bright! Throw anything at it and it plays. This projector has a USB OTG slot, MicroSD/TF Card slot, Miracast, rplay and EZShare with built in WiF

Play from a laptop, computer, android device, apple device, pendrive, memory card,, portable hardsk, anything and it plays.

he built in bluetooth helps with connecting wireless keyboard, mouse and gamepads

est feature is the built in Android and 8GB Memory. No need to connect the projector with a mobile/laptop/tab to play. Just store in the inbuilt memory and play movies, pictures, music, gam