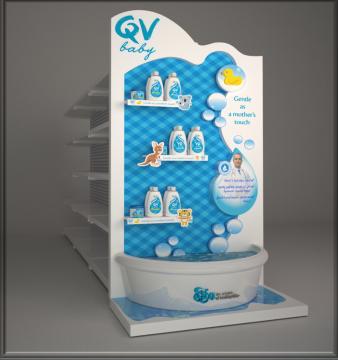

quality customized gifts.

#### Paper Based Materials:

We do provide all kind of paper based materials printing with different finish options.

#### **Wooden Production Items:**

ANALOGY is providing a high-quality production for all wooden materials such as Exhibitions Stands, Customized Booths and Event production items.

#### **Point of Sale Materials:**

We do provide all point of sale materials with different materials such as Acrylic, Wooden, Corrugated, Foamboard and Hard Cupboard)

Floor stands, Countertops, gondolas, shelf talkers and other materials which position your visibility in a different part.

### **Branded Kits**









### Branded Kits







### Branded Kits





### Brochures and Desk Mockups









### Brochures and Desk Mockups







#### **POS Materials**







#### **Exhibitions Customized Booths**





### **Exhibitions Customized Booths**





#### Corporate Gifts



MULTI INPUT PORTABLE PROJECTOR WITH WIFI BLUETOOTH AND 100 LUMENS BRIGHTNESS



#### 16 GS 1 ANDROID PROJECTOR 8GB

#### est portable projector

one of the very few portable projectors with a brightness of 100 Lumens. Extremely bright! Throw anything at it and it plays. This projector has a USB OTG slot, MicroSD/TF Card slot, Miracast, rplay and EZShare with built in WiF

Play from a laptop, computer, android device, apple device, pendrive, memory card,, portable hardsk, anything and it plays.

he built in bluetooth helps with connecting wireless keyboard, mouse and gamepads

est feature is the built in Android and 8GB Memory. No need to connect the projector with a mobile/lap