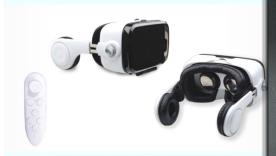

#### 16 GS 2 VR 120

#### Most Advanced Mobile Virtual Reality Glasses

With videos, pictures and games on your phone displayed in a fully immersive 120° wide view, this advanced VR glasses feature a non-spherical optical lens to avoid distortion and a semitransparent window to achieve augmented reality effect.

This is the only mobile VR device which can be worn with glasses and has a built-in high definition headphone with volume control button.

The options to adjust diopter, pupil distance and focal length help in avoiding dizziness

It also features a capacitative touch button to control the screen which is fully compatible with Google Cardboard 2.

These features, combined with a remote control pad make this the most advanced Mobile Virtual Reality glasses ever.