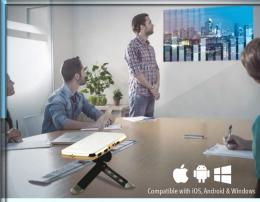

#### Corporate Gifts

MULTI INPUT PORTABLE PROJECTOR WITH WIFI BLUETOOTH AND 100 LUMENS BRIGHTNESS

#### est portable projector

one of the very few portable projectors with a brightness of 100 Lumens. Extremely bright! Throw anything at it and it plays. This projector has a USB OTG slot, MicroSD/TF Card slot, Miracast, rplay and EZShare with built in WiF

Play from a laptop, computer, android device, apple device, pendrive, memory card,, portable hardsk, anything and it plays.

he built in bluetooth helps with connecting wireless keyboard, mouse and gamepads

est feature is the built in Android and 8GB Memory. No need to connect the projector with a mobile/laptop/tab to play. Just store in the inbuilt memory and play movies, pictures, music, games vith the help of inbuilt Android. It can also stream youtube videos, access play store, browse internet and use numerous other android features.

Comes with a 2.4Ghz Remote Control for easy operation and also HDMI 1.4 Output to connect to LED Screens and TV for inbuilt Android output.

. Operating System : Android 4.4 . Brightness : 100 Lumens

Chipset : USATX DLP Display size: 30 - 120"