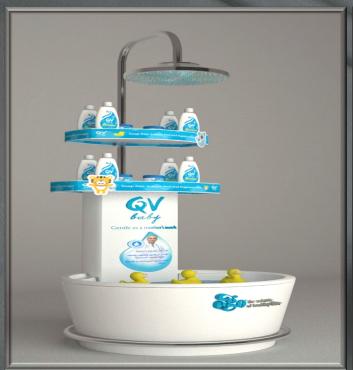

h-quality customized gifts.

#### Paper Based Materials:

We do provide all kind of paper based materials printing with different finish options.

#### **Wooden Production Items:**

ANALOGY is providing a high-quality production for all wooden materials such as Exhibitions Stands, Customized Booths and Event production items.

#### **Point of Sale Materials:**

We do provide all point of sale materials with different materials such as Acrylic, Wooden, Corrugated, Foamboard and Hard Cupboard)

Floor stands, Countertops, gondolas, shelf talkers and other materials which position your visibility in a different part.

### **Branded Kits**









### Branded Kits







### Branded Kits





### Brochures and Desk Mockups









### Brochures and Desk Mockups







#### **POS Materials**







#### **Exhibitions Customized Booths**





### **Exhibitions Customized Booths**





#### Corporate Gifts



MULTI INPUT PORTABLE PROJECTOR WITH WIFI BLUETOOTH AND 100 LUMENS BRIGHTNESS



#### 16 GS 1 ANDROID PROJECTOR 8GB

#### est portable projector

one of the very few portable projectors with a brightness of 100 Lumens. Extremely bright! Throw anything at it and it plays. This projector has a USB OTG slot, MicroSD/TF Card slot, Miracast, rplay and EZShare with built in WiF

Play from a laptop, computer, android device, apple device, pendrive, memory card,, portable hardsk, anything and it plays.

he built in bluetooth helps with connecting wireless keyboard, mouse and gamepads

est feature is the built in Android and 8GB Memory. No need to connect the projector with a mobile/l