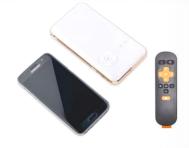

#### Corporate Gifts

MULTI INPUT PORTABLE PROJECTOR WITH WIFI BLUETOOTH AND 100 LUMENS BRIGHTNESS

#### 16 GS 1 ANDROID PROJECTOR 8GB

Comes with a 2.4Ghz Remote Control for easy operation and also HDMI 1.4 Output to connect to LED Screens and TV for inbuilt Android output.

. Operating System : Android 4.4 . Brightness : 100 Lumens

Chipset : USATX DLP Display size: 30 - 120"