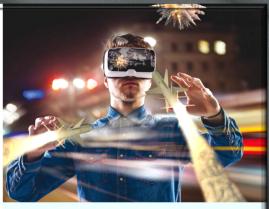

17. Battery: 5000mAH for 2 - 5 hours continuous

MOST ADVANCED MOBILE VIRTUAL REALITY GLASS

#### Most Advanced Mobile Virtual Reality Glasses

With videos, pictures and games on your phone displayed in a fully immersive 120° wide view, this advanced VR glasses feature a non-spherical optical lens to avoid distortion and a semitransparent window to achieve augmented reality effect.